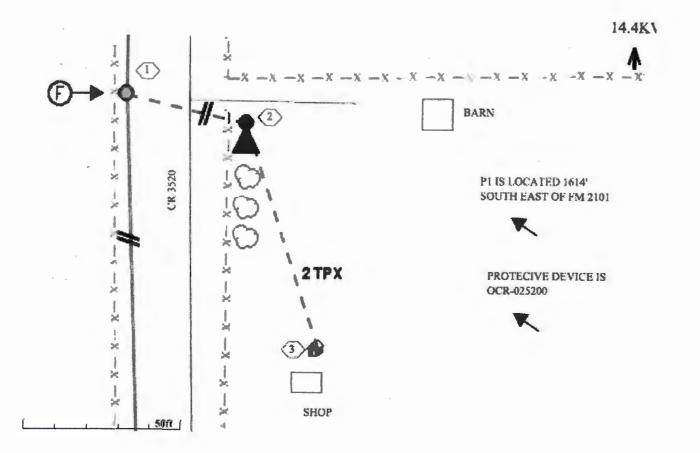

## Farmers Electric Cooperative Member: Jennifer Leighton Service Order Number: 2023114140

Greetings:

Farmers Electric Cooperative, Inc. is requesting permission to construct electrical power distribution facilities which will cross County Road <u>3520</u>.

Site location map/construction sketches are attached. The construction sketch details the proposed work. The proposed electrical service will be constructed:

 $\boxtimes$  Overhead - All road crossings will have a minimum vertical clearance of 22 feet.  $\square$  Underground - All underground bore crossings are PVC encased 4' of coverage from the lowest point of the Right of Way.